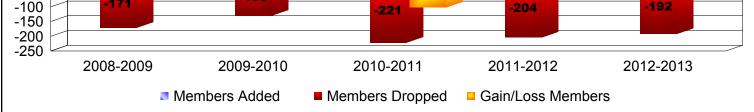

**District 34 C** 

| Year                                 | New<br>Clubs | Dropped<br>Clubs | Gain/<br>Loss<br>Clubs | New<br>Members | Charter<br>Members | Reinstate<br>Members           | Transfer<br>Members       | Total<br>Member<br>Added | Total<br>Members<br>Dropped | Gain/<br>Loss<br>Members |
|--------------------------------------|--------------|------------------|------------------------|----------------|--------------------|--------------------------------|---------------------------|--------------------------|-----------------------------|--------------------------|
| 2008-2009                            | 0            | -1               | -1                     | 116            | 3                  | 7                              | 0                         | 126                      | -171                        | -45                      |
| 2009-2010                            | 0            | -1               | -1                     | 138            | 0                  | 7                              | 4                         | 149                      | -130                        | 19                       |
| 2010-2011                            | 1            | -5               | -4                     | 90             | 20                 | 5                              | 4                         | 119                      | -221                        | -102                     |
| 2011-2012                            | 2            | -3               | -1                     | 84             | 109                | 5                              | 7                         | 205                      | -204                        | 1                        |
| 2012-2013                            | 1            | -4               | -3                     | 99             | 27                 | 2                              | 1                         | 129                      | -192                        | -63                      |
| Average                              | 1            | -3               | -2                     | 105            | 32                 | 5                              | 3                         | 146                      | -184                        | -38                      |
| 1<br>0<br>-1<br>-2<br>-3<br>-4<br>-5 | 0            | 1                | 0                      |                |                    | -4                             | 2                         | 1                        | -4 -3                       |                          |
|                                      | 2008-20      |                  | 2009-<br>New C         |                | 2010-2<br>Dropped  | 011<br>Clubs <mark>■</mark> Ga | 2011-2012<br>ain/Loss Clu |                          | 2012-2013                   |                          |
| 250 🦳                                |              |                  |                        |                | Meml               | oers                           |                           |                          |                             |                          |
| 200<br>150<br>100<br>50<br>0         | 126          | -45              | 149                    | 19             | 119                |                                | 205                       | 1 1                      | 29                          |                          |
| -50                                  | -17          |                  |                        | 30             |                    | -102                           |                           |                          |                             |                          |