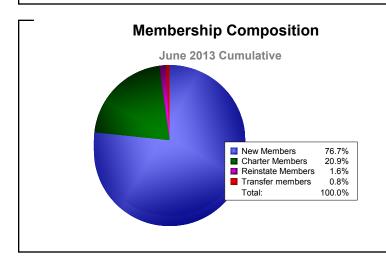

**District 34 C** 

| Year                                 | New<br>Clubs | Dropped<br>Clubs | Gain/<br>Loss<br>Clubs | New<br>Members | Charter<br>Members | Reinstate<br>Members           | Transfer<br>Members       | Total<br>Member<br>Added | Total<br>Members<br>Dropped | Gain/<br>Loss<br>Members |
|--------------------------------------|--------------|------------------|------------------------|----------------|--------------------|--------------------------------|---------------------------|--------------------------|-----------------------------|--------------------------|
| 2008-2009                            | 0            | -1               | -1                     | 116            | 3                  | 7                              | 0                         | 126                      | -171                        | -45                      |
| 2009-2010                            | 0            | -1               | -1                     | 138            | 0                  | 7                              | 4                         | 149                      | -130                        | 19                       |
| 2010-2011                            | 1            | -5               | -4                     | 90             | 20                 | 5                              | 4                         | 119                      | -221                        | -102                     |
| 2011-2012                            | 2            | -3               | -1                     | 84             | 109                | 5                              | 7                         | 205                      | -204                        | 1                        |
| 2012-2013                            | 1            | -4               | -3                     | 99             | 27                 | 2                              | 1                         | 129                      | -192                        | -63                      |
| Average                              | 1            | -3               | -2                     | 105            | 32                 | 5                              | 3                         | 146                      | -184                        | -38                      |
| 1<br>0<br>-1<br>-2<br>-3<br>-4<br>-5 | 0            | 1                | 0                      |                |                    | -4                             | 2                         | 1                        | -4 -3                       |                          |
|                                      | 2008-20      |                  | 2009-<br>New C         |                | 2010-2<br>Dropped  | 011<br>Clubs <mark>■</mark> Ga | 2011-2012<br>ain/Loss Clu |                          | 2012-2013                   |                          |
| 250 🦳                                |              |                  |                        |                | Meml               | oers                           |                           |                          |                             |                          |
| 200<br>150<br>100<br>50<br>0         | 126          | -45              | 149                    | 19             | 119                |                                | 205                       | 1 1                      | 29                          |                          |
| -50                                  | -17          |                  |                        | 30             |                    | -102                           |                           |                          |                             |                          |